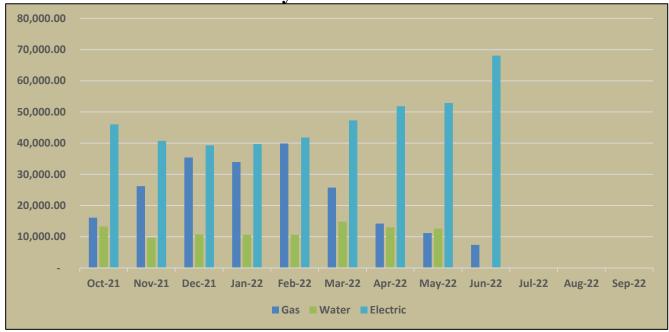

**Potter County Utilities for Fiscal Year 2022** 

| Fiscal<br>Month | Atmos Energy<br>Utility - Gas<br>Unit of Measure - Ccf |                  | City of Amarillo<br>Utility - Water<br>Unit of Measure - Kgal |                  | Xcel Energy<br>Utility - Electric<br>Unit of Measure - KWH |               |
|-----------------|--------------------------------------------------------|------------------|---------------------------------------------------------------|------------------|------------------------------------------------------------|---------------|
|                 |                                                        | 2                |                                                               | <u> </u>         |                                                            |               |
|                 | Usage                                                  | Service<br>Costs | Usage                                                         | Service<br>Costs | Usage                                                      | Service Costs |
|                 | Usage                                                  | Costs            | Usage                                                         | Costs            | Usage                                                      | Service Costs |
| OCT.21          | 13631.00                                               | 16105.46         | 2,556.00                                                      | 13,306.35        | 642753.00                                                  | 46025.60      |
| NOV.21          | 23227.00                                               | 26192.97         | 2,300.00                                                      | 9,697.15         | 579580.00                                                  | 40745.64      |
| DEC.21          | 35252.00                                               | 35417.61         | 2,678.00                                                      | 10,733.81        | 635833.00                                                  | 39280.63      |
| JAN.22          | 33414.00                                               | 33978.56         | 2,787.00                                                      | 10,638.81        | 608941.00                                                  | 39694.26      |
| FEB.22          | 37479.39                                               | 39934.84         | 2,763.00                                                      | 10,609.75        | 544999.00                                                  | 41833.33      |
| MAR.22          | 30049.31                                               | 25780.28         | 3,033.00                                                      | 14,821.75        | 561537.00                                                  | 47315.38      |
| APR.22          | 12701.26                                               | 14235.06         | 2,937.00                                                      | 13,047.82        | 607080.00                                                  | 51855.02      |
| MAY.22          | 8495.44                                                | 11184.41         | 2,472.00                                                      | 12,622.52        | 490545.00                                                  | 52876.19      |
| JUN.22          | 9851.00                                                | 13560.99         | 276.00                                                        | 1,695.63         | 823487.00                                                  | 63214.55      |
| JUL.22          | 6353.00                                                | 7393.78          | 0.00                                                          | 0.00             | 904152.00                                                  | 68084.01      |
| AUG.22          | 0.00                                                   | 0.00             | 0.00                                                          | 0.00             | 0.00                                                       | 0.00          |
| SEP.22          | 0.00                                                   | 0.00             | 0.00                                                          | 0.00             | 0.00                                                       | 0.00          |
| AUG.22          | 0.00                                                   | 0.00             | 0.00                                                          | 0.00             | 0.00                                                       | 0.00          |
|                 |                                                        |                  |                                                               |                  |                                                            |               |
|                 | 210453.40                                              | 223,783.96       | 21,802.00                                                     | 97,173.60        | 6398907.00                                                 | 490,924.61    |

Note:

Ccf = Hundred (100) cubic feet

Kgal = Thousand (1000) gallons

KWH = Thousand (1000) watt-hours

The information above is in accordance with Government Code § 2265.001 which requires gove entities responsible for paying for water, electric and gas services to report aggregate metered and costs for the services on their publicly accessible internet website.